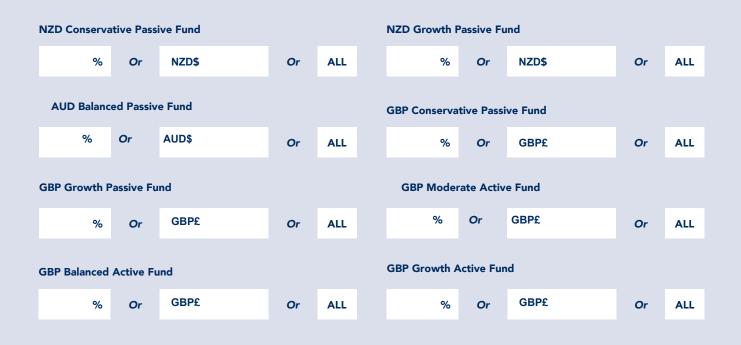

# New investment - switch to

Select which fund(s) you would like to switch to:

#### Please indicate a % or select a £ or \$ amount or circle ALL.