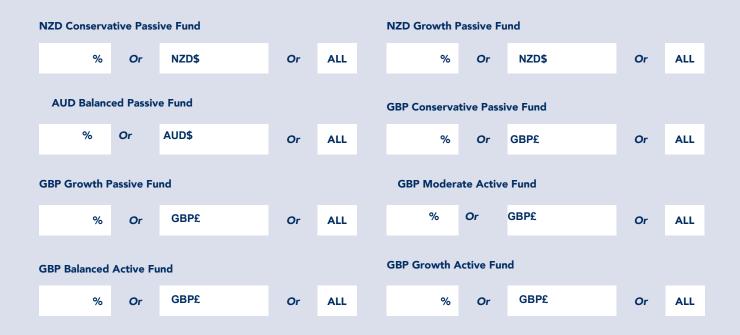

## Current investment - switch from

Select which fund(s) you are currently invested in and would like to switch from:

#### Please indicate a % or select a £ or \$ amount or circle ALL.